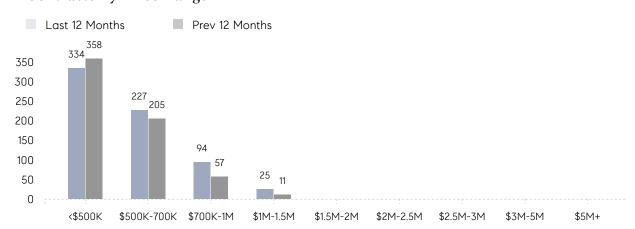

| % OF ASKING PRICE  | 101%      | 100%      |          |
|                | AVERAGE SOLD PRICE | \$642,022 | \$568,410 | 13%      |
|                | # OF CONTRACTS     | 23        | 27        | -15%     |
|                | NEW LISTINGS       | 6         | 15        | -60%     |
| Condo/Co-op/TH | AVERAGE DOM        | 24        | 43        | -44%     |
|                | % OF ASKING PRICE  | 101%      | 100%      |          |
|                | AVERAGE SOLD PRICE | \$341,929 | \$365,534 | -6%      |
|                | # OF CONTRACTS     | 13        | 10        | 30%      |
|                | NEW LISTINGS       | 4         | 3         | 33%      |

# Compass New Jersey Market Report

### Bridgewater

DECEMBER 2021

#### Monthly Inventory





#### Contracts By Price Range



#### Listings By Price Range



# COMPASS



Compass makes no representations or warranties, express or implied, with respect to future market conditions or prices of residential product at the time the subject property or any competitive property is complete and ready for occupancy or with respect to any report, study, finding, recommendation or other information provided by Compass herein. Moreover, no warranty, express or implied, is made or should be assumed regarding the accuracy, adequacy, completeness, legality, reliability, merchantability or fitness for a particular purpose of any information, in part or whole, contained herein. All material is presented with the understanding that Compass shall not be deemed to provide legal, accounting or other professional services. This is n