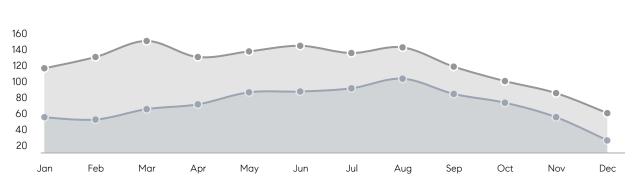

| 44        | -25%     |
|                | % OF ASKING PRICE  | 101%      | 100%      |          |
|                | AVERAGE SOLD PRICE | \$642,022 | \$568,410 | 13%      |
|                | # OF CONTRACTS     | 23        | 27        | -15%     |
|                | NEW LISTINGS       | 6         | 15        | -60%     |
| Condo/Co-op/TH | AVERAGE DOM        | 24        | 43        | -44%     |
|                | % OF ASKING PRICE  | 101%      | 100%      |          |
|                | AVERAGE SOLD PRICE | \$341,929 | \$365,534 | -6%      |
|                | # OF CONTRACTS     | 13        | 10        | 30%      |
|                | NEW LISTINGS       | 4         | 3         | 33%      |

# Compass New Jersey Market Report

### Bridgewater

DECEMBER 2021

#### Monthly Inventory





#### Contracts By Price Range



#### Listings By Price Range



# COMPASS



Compass makes no representations or warranties, express or implied, with respect to future market conditions or prices of residential product at the time the subject property or any competitive property is complete and ready for occupancy or with respect to any report, study, finding, recommendation or other information provided by Compass herein. Moreover, no warranty, express or implied, is made or should be assumed regarding the accuracy, adequacy, completeness, legality, reliability, merchantability or fitness for a particular purpose of any information, in part or whole, contained herein. All material is presented with the understanding that Compass shall not be deemed to provide legal, accounting or other