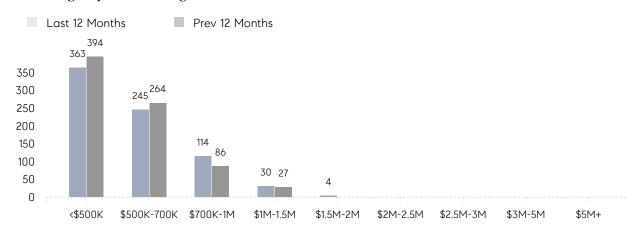

E  | 101%      | 100%      |          |
|                | AVERAGE SOLD PRICE | \$642,022 | \$568,410 | 13%      |
|                | # OF CONTRACTS     | 23        | 27        | -15%     |
|                | NEW LISTINGS       | 6         | 15        | -60%     |
| Condo/Co-op/TH | AVERAGE DOM        | 24        | 43        | -44%     |
|                | % OF ASKING PRICE  | 101%      | 100%      |          |
|                | AVERAGE SOLD PRICE | \$341,929 | \$365,534 | -6%      |
|                | # OF CONTRACTS     | 13        | 10        | 30%      |
|                | NEW LISTINGS       | 4         | 3         | 33%      |

# Compass New Jersey Market Report

### Bridgewater

DECEMBER 2021

#### Monthly Inventory





#### Contracts By Price Range



#### Listings By Price Range



# COMPASS



Compass makes no representations or warranties, express or implied, with respect to future market conditions or prices of residential product at the time the subject property or any competitive property is complete and ready for occupancy or with respect to any report, study, finding, recommendation or other information provided by Compass herein. Moreover, no warranty, express or implied, is made or should be assumed regarding the accuracy, adequacy, completeness, legality, reliability, merchantability or fitness for a particular purpose of any information, in part or whole, contained herein. All material is presented with the understanding that Compass shall not be deemed to provide legal, accounting or other professional services. This is not intended to solicit the purch